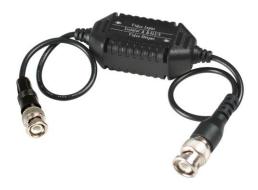

#### **VIDEO GROUND LOOP ISOLATOR SERIES**

ITEM NO.: GB001

The GB001 is special designed Video Ground Loop Isolator which built in video BALUN function, a passive devices which reduce Ground Loop Interference and also eliminate ghost/double images with CCTV signals and can easily install in a new or added to existing systems. It is useful where a video signal is transmitted via cable between points with different ground potentials, Differences in ground potentials are typically caused by unbalanced power line loads.

#### GB001 Coaxial Video Ground Loop Isolator built in Video BALUN

- BNC male to BNC male with mini cable 18cm on both sides.
- Package include a BNC female to BNC female connector.
- Passive, no power required.
- Built in Video BALUN, perfect to work with DVR to immunity DVR interference, for extra interference rejection.
- Prevents video-signal distortion caused by video ground loops.
- Eliminates picture tearing, cross talk and rolling.
- Prevents power cables laid by others interfering with the CCTV system.
- Built in TVS (Transient Voltage Suppressors) for surge protection.

Remark: Please make sure the correct Video Input /Output direction. Package include a BNC female to BNC female connector for easy wiring.