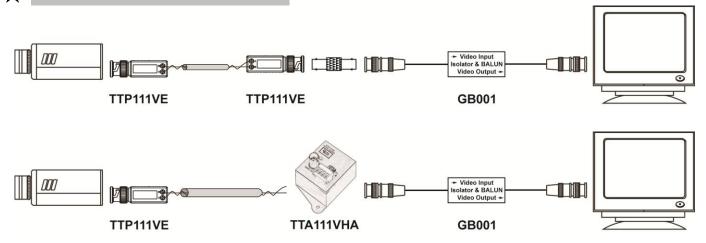

h DVR to immunity DVR interference, for extra interference rejection.
- Prevents video-signal distortion caused by video ground loops.
- Eliminates picture tearing, cross talk and rolling.
- Prevents power cables laid by others interfering with the CCTV system.
- Built in TVS (Transient Voltage Suppressors) for surge protection.



### **Installation View**

The Video Ground Loop Isolator should be installed where runs of video cable are known to have ground loops. It must be installed in the video cable that has come directly from the camera or DVR side.

Remark: Please make sure the correct Video Input /Output direction. Package include a BNC female to BNC female connector for easy wiring.



## ★ Install at DVR side:



## ★ Install at Camera side:



# ★ Install with UTP transceiver:



## **Specification:**

| ITEM NO.                        | GB001                              |
|---------------------------------|------------------------------------|
| Insertion Loss                  | 0.5dB                              |
| Frequency Response              | 20Hz -10MHz (0∼3dB)                |
| Coaxial Input/Output Resistance | 75 Ohm                             |
| Ground Isolation                | >90dB @ >50Hz                      |
| Isolation Voltage               | DC 600V (Min)                      |
| Insulation Resistance           | 100M Ohm                           |
| Transient Voltage Suppressors   | 12 Vrms                            |
| Dimensions mm                   | 73.3 x 28 x 21 with 18cm x 2 Cable |
| Weight g                        | 78