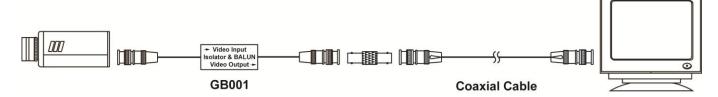

### **Installation View**

The Video Ground Loop Isolator should be installed where runs of video cable are known to have ground loops. It must be installed in the video cable that has come directly from the camera or DVR side.

## ★ Install at Camera side:

Remark: Please make sure the correct Video Input /Output direction. Package include a BNC female to BNC female connector for easy wiring.