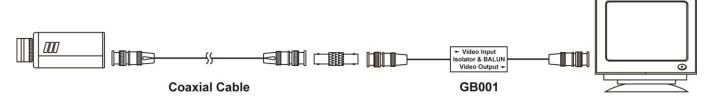

### **Installation View**

The Video Ground Loop Isolator should be installed where runs of video cable are known to have ground loops. It must be installed in the video cable that has come directly from the camera or DVR side.

## ★ Install at DVR side:

Remark: Please make sure the correct Video Input /Output direction. Package include a BNC female to BNC female connector for easy wiring.